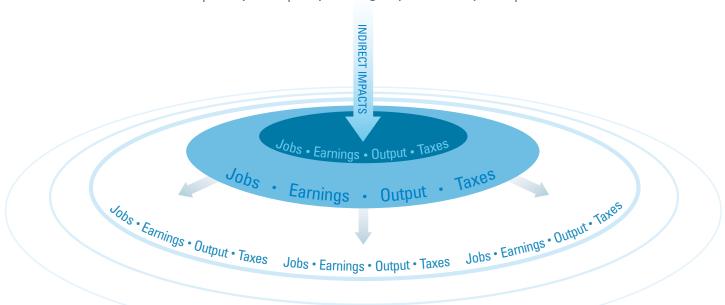

### INTRODUCTION

When corporations invest in local entrepreneurship within their supply chains, the economic impact extends far beyond the initial transaction. These investments provide partnering businesses with the revenue needed to sustain operations, expand services, and create jobs within the community. As these businesses grow, they reinvest in their own suppliers, employees, and local economies, generating a ripple effect of economic activity. Employees earn wages that support households, drive consumer spending, and contribute to local tax revenue, strengthening public services and infrastructure. By prioritizing investment in local small businesses and businesses representing a variety of perspectives and experiences, corporations not only enhance their own supply chain resilience but also fuel sustainable economic growth that benefits the entire community.

Jobs | Payroll | Operating Expenses/CapEx | Taxes