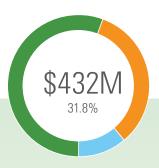

In 2024, Ameren Illinois spent \$432 million with diverse suppliers. These investments supported 4,417 jobs, contributed to approximately \$305 million in wages and generated \$103 million in tax revenue for state and local governments, amplifying the economic impact in our communities.

## AMEREN ILLINOIS BUSINESS DIVERSITY AT A GLANCE

ECONOMIC IMPACT \$431,980,693 Total Diverse Spend

TABLE 2: AMEREN ILLINOIS COMPANY'S M/W/V/SBE EXPENDITURES AND VENDOR UTILIZATION (in dollars)

| AMEREN ILLINOIS COMPANY WITH ALL SUPPLIERS |                      |              |               |        |       |  |  |  |  |  |  |  |  |
|--------------------------------------------|----------------------|--------------|---------------|--------|-------|--|--|--|--|--|--|--|--|
|                                            | % OF OVERALL         |              |               |        |       |  |  |  |  |  |  |  |  |
| SPEND CATEGORY                             | TOTAL ACTUAL* GOAL*+ |              |               |        |       |  |  |  |  |  |  |  |  |
| Overall                                    |                      | 31.8%        | 20.0%         |        |       |  |  |  |  |  |  |  |  |
|                                            | DIRECT               | TIER II      | TOTAL         | ACTUAL | GOAL  |  |  |  |  |  |  |  |  |
| MBE                                        | \$110,085,191        | \$39,559,359 | \$149,644,550 | 11.0%  | _     |  |  |  |  |  |  |  |  |
| WBE                                        | \$208,110,499        | \$49,205,181 | \$257,315,680 | 18.9%  | _     |  |  |  |  |  |  |  |  |
| VBE                                        | \$21,154,504         | \$3,865,959  | \$25,020,463  | 1.8%   | _     |  |  |  |  |  |  |  |  |
| Total M/W/VBE                              | \$339,350,194        | \$92,630,499 | \$431,980,693 | 31.8%  | 20.0% |  |  |  |  |  |  |  |  |
| SBE                                        | \$137,234,058        |              | \$137,234,058 | 10.1%  | _     |  |  |  |  |  |  |  |  |
| Total All<br>Categories                    | \$476,584,252        | \$92,630,499 | \$569,214,751 | 41.9%  | _     |  |  |  |  |  |  |  |  |